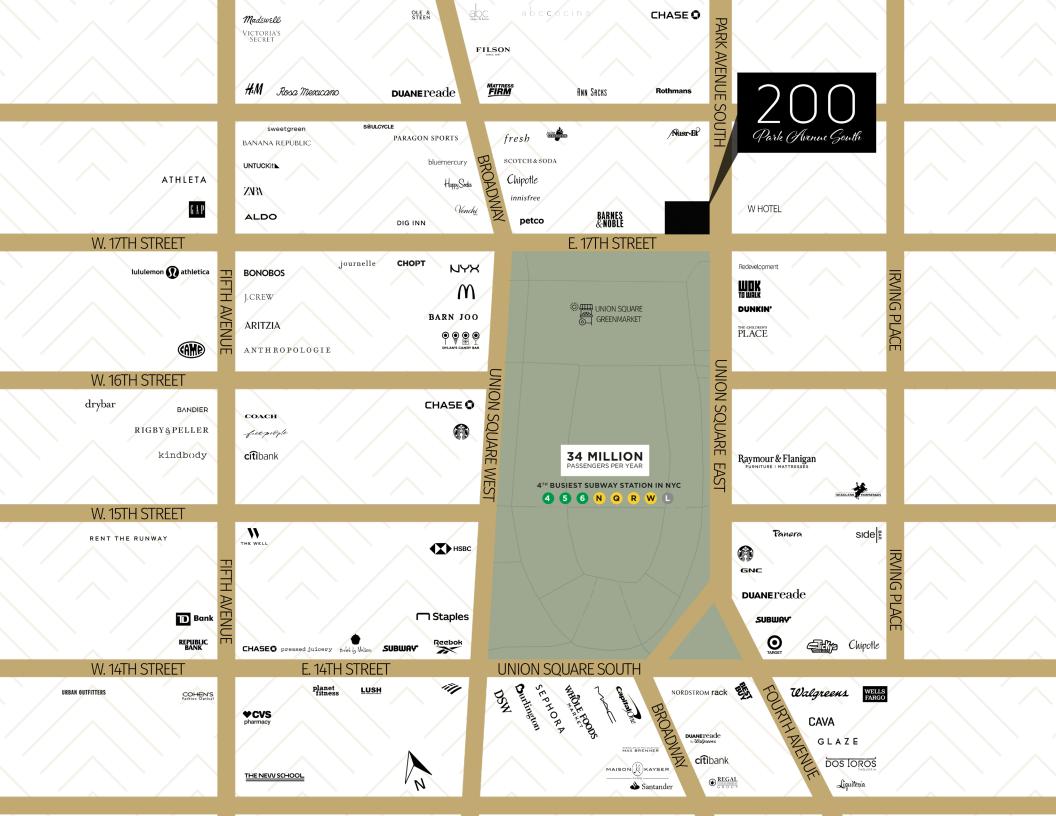

Union Gquare

Join this lively neighborhood anchored by its namesake pedestrian plaza and bustling park. Lined with high-rise apartments, an unmatched diversity in retailers, the best off-broadway theatres, and the citys largest farmers market, there is always something going on in Union Square.