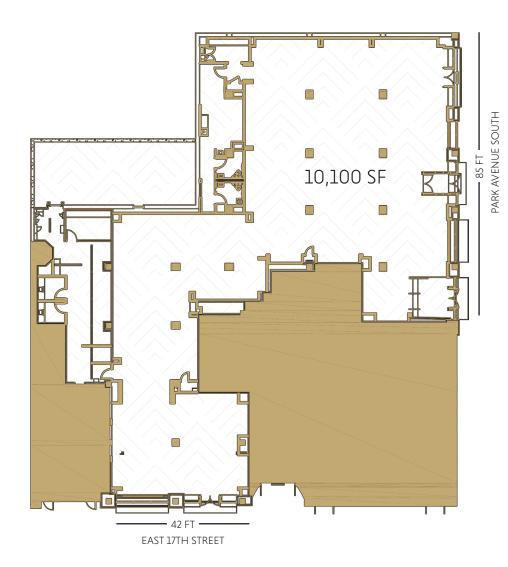

Plans & Details

SIZE GRADE: 10,100 SF

**FRONTAGE** 85 FT ON PARK AVENUE SOUTH 42 FT ON EAST 17TH STREET

CEILING HEIGHT 16 FT POSSESSION AUGUST 2021

RENT UPON REQUEST

\*REASONABLE DIVISIONS CONSIDERED

VIRGINIA PITTARELLI VPITTARELLI@CRTL.COM 917.306.4436 CHRISTINE JORGE CJORGE@CRTL.COM 732.977.4262