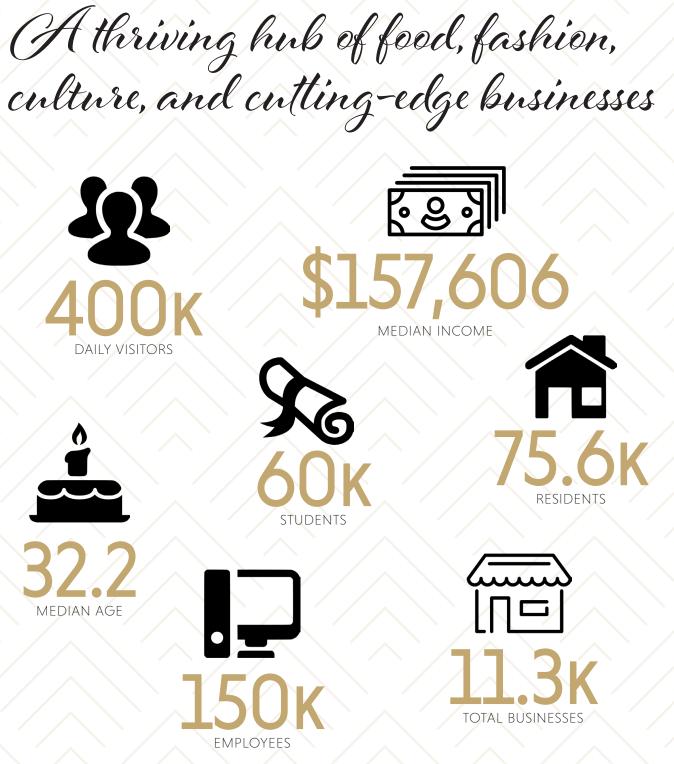

Union Gquare

Join this lively neighborhood anchored by its namesake pedestrian plaza and bustling park. Lined with high-rise apartments, an unmatched diversity in retailers, the best off-broadway theatres, and the citys largest farmers market, there is always something going on in Union Square.